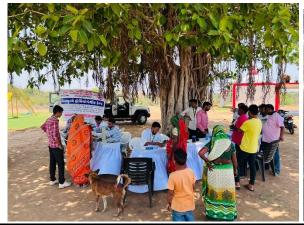

PIHRH conducted a Homoeopathic Medical Health Camp at Hanuman Mandir, Asarma, Aankalav Taluka on 13<sup>th</sup> May 2023, Saturday in between 10 AM to 1 PM .Medical Health camp starts under the leadership of Dr. Kamal Patidar, Interns of PIHRH, Mr. Prashant Takane (PRO) and Budhabhai Makwana Gram Pradhan of Asarma. In these camps full health checkup is done and distribution of Homoeopathic Medicine for various health problems. Good response from patients and around 68 people get benefits of health camp.

## PARUL INSTITUTE OF HOMOEOPATHY & RESEARCH HOSPITAL

**PIHRH** 

At. Ishwarpura, P.O. Limda Ta. Waghodia, Vadodara-391760 (Guj.)

<u>IMAGES OF CAMP</u>