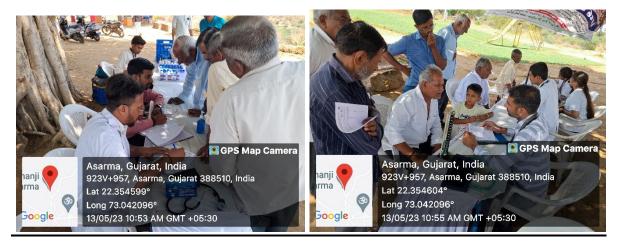

PIHRH conducted a Homoeopathic Medical Health Camp at Hanuman Mandir, Asarma, Aankalav Taluka on 13<sup>th</sup> May 2023, Saturday in between 10 AM to 1 PM .Medical Health camp starts under the leadership of Dr. Kamal Patidar, Interns of PIHRH, Mr. Prashant Takane (PRO) and Budhabhai Makwana Gram Pradhan of Asarma. In these camps full health checkup is done and distribution of Homoeopathic Medicine for various health problems. Good response from patients and around 68 people get benefits of health camp.

## PARUL INSTITUTE OF HOMOEOPATHY & RESEARCH HOSPITAL

**PIHRH** 

At. Ishwarpura, P.O. Limda Ta. Waghodia, Vadodara-391760 (Guj.)

<u>IMAGES OF CAMP</u>