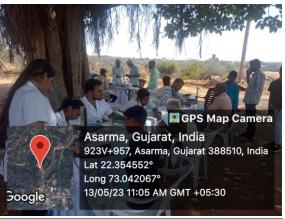

PIHRH conducted a Homoeopathic Medical Health Camp at Hanuman Mandir, Asarma, Aankalav Taluka on 13<sup>th</sup> May 2023, Saturday in between 10 AM to 1 PM .Medical Health camp starts under the leadership of Dr. Kamal Patidar, Interns of PIHRH, Mr. Prashant Takane (PRO) and Budhabhai Makwana Gram Pradhan of Asarma. In these camps full health checkup is done and distribution of Homoeopathic Medicine for various health problems. Good response from patients and around 68 people get benefits of health camp.

## PARUL INSTITUTE OF HOMOEOPATHY & RESEARCH HOSPITAL

**PIHRH** 

At. Ishwarpura, P.O. Limda Ta. Waghodia, Vadodara-391760 (Guj.)

<u>IMAGES OF CAMP</u>