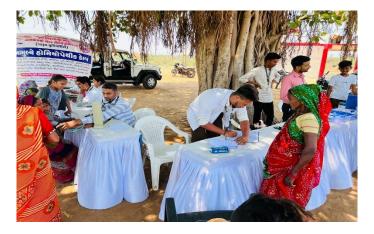

PIHRH conducted a Homoeopathic Medical Health Camp at Hanuman Mandir, Asarma, Aankalav Taluka on 13<sup>th</sup> May 2023, Saturday in between 10 AM to 1 PM .Medical Health camp starts under the leadership of Dr. Kamal Patidar, Interns of PIHRH, Mr. Prashant Takane (PRO) and Budhabhai Makwana Gram Pradhan of Asarma. In these camps full health checkup is done and distribution of Homoeopathic Medicine for various health problems. Good response from patients and around 68 people get benefits of health camp.

## PARUL INSTITUTE OF HOMOEOPATHY & RESEARCH HOSPITAL

**PIHRH** 

At. Ishwarpura, P.O. Limda Ta. Waghodia, Vadodara-391760 (Guj.)

<u>IMAGES OF CAMP</u>